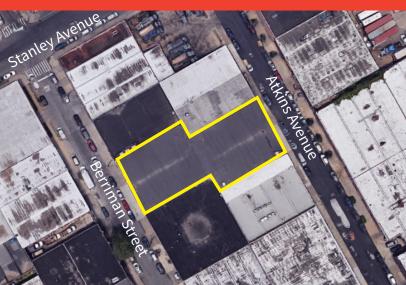

## 1-Story Street-to-Street Warehouse 659 Berriman Street, Brooklyn, NY 11208

(STANLEY AVE & WORTMAN AVE)

### **AVAILABLE FOR SALE OR LEASE DIVISIONS AVAILABLE OF 8,200 SF ON A LEASE ONLY**

**BLOCK & LOT** 

4522 / 16

**BUILDING SIZE** 

16,200 SF

ZONING

M1-1

CEILING HEIGHTS

#### **FEATURES**

- OWNER-INVESTOR OPPORTUNITY TO OCCUPY ONE SPACE AND RENT **OUT THE OTHER**
- 2 COLUMNS
- **DIVISIONS AVAILABLE FOR 8,200 SF**