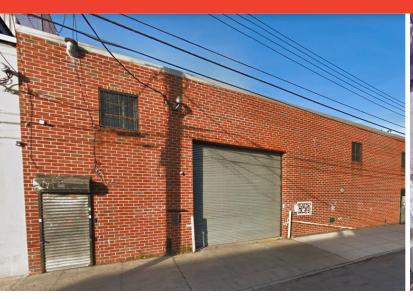

## 1-Story Street-to-Street Warehouse 659 Berriman Street, Brooklyn, NY 11208

(STANLEY AVE & WORTMAN AVE)

### **AVAILABLE FOR SALE OR LEASE DIVISIONS AVAILABLE OF 8,200 SF ON A LEASE ONLY**

**BLOCK & LOT** 

4522 / 16

**BUILDING SIZE** 

16,200 SF

ZONING

M1-1

CEILING HEIGHTS

22'

LOADING

2 DRIVE-IN DOORS

HEATING

**GAS** 

**POWER** 

**HEAVY POWER** 

**SPRINKLER** 

WET

**TAXES** 

\$68,911

#### **FEATURES**

- OWNER-INVESTOR OPPORTUNITY TO OCCUPY ONE SPACE AND RENT **OUT THE OTHER**
- 2 COLUMNS
- **DIVISIONS AVAILABLE FOR 8,200 SF**